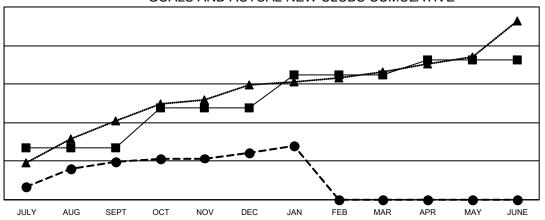

## GOALS AND ACTUAL NEW CLUBS CUMULATIVE

- CURRENT YEAR GOALS FOR NEW CLUBS

- CURRENT YEAR ACTUAL NEW CLUBS

- LAST YEAR ACTUAL NEW CLUBS

## GAT MONTHLY MEMBERSHIP PROGRESS REPORT

Multiple District 324

Results as of: 1/31/2023 **LOCATION: INDIA** 

| · · · · · · · · · · · · · · · · · · · |               |           |               |  |  |  |  |
|---------------------------------------|---------------|-----------|---------------|--|--|--|--|
| Clubs                                 |               |           |               |  |  |  |  |
| RESULTS FOR 2022-2023                 |               |           |               |  |  |  |  |
| QUARTER                               | NEW CLUB GOAL | NEW CLUBS | DROPPED CLUBS |  |  |  |  |
| JULY/AUG/SEPT                         | 54            | 39        | 11            |  |  |  |  |
| OCT/NOV/DEC                           | 41            | 10        | 44            |  |  |  |  |
| JAN/FEB/MAR                           | 35            | 7         | 8             |  |  |  |  |
| APR/MAY/JUNE                          | 15            | 0         | 0             |  |  |  |  |