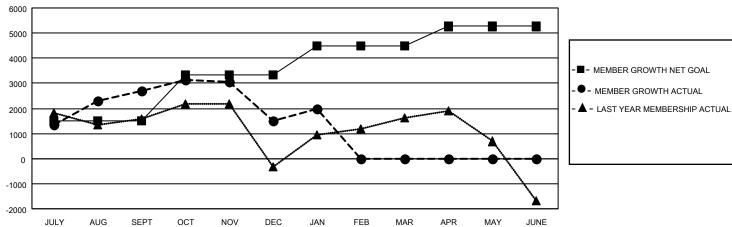

## GOALS AND ACTUAL MEMBERS CUMULATIVE

| DROPPED CLUBS: 63 |       | 1142 CLUBS OF 1774 ADDED 1 OR<br>MORE NEW MEMBERS | GENDER DISTRIBUTION               |                 |
|-------------------|-------|---------------------------------------------------|-----------------------------------|-----------------|
|                   |       |                                                   | MALE                              | 51,978 (77.12%) |
|                   |       |                                                   | FEMALE                            | 15,408 (22.86%) |
| DROPPED MEMBERS   |       |                                                   | NON BINARY                        | 2 (0.00%)       |
| DECEASED          | 148   |                                                   | PREFER NOT TO ANSWER              | 9 (0.01%)       |
| CLUB CANCELLED    | 1,357 |                                                   | TOTAL FAMILY UNIT MEMBERS         | 29,594          |
| OTHER             | 3,110 | CLICK HERE FOR CUMULATIVE                         | TOTAL FAMILY UNIT MEMBERS         | 29,394          |
| TOTAL             | 4,615 | MEMBERSHIP DATA                                   | FAMILY MEMBERS PAYING HAL<br>DUES | F 18,370        |

| Members               |                           |                         |                                                    |  |  |  |  |  |
|-----------------------|---------------------------|-------------------------|----------------------------------------------------|--|--|--|--|--|
| RESULTS FOR 2022-2023 |                           |                         |                                                    |  |  |  |  |  |
| QUARTER               | MEMBER GROWTH NET<br>GOAL | MEMBER GROWTH<br>ACTUAL | DROPPED<br>MEMBERS ACTUAL<br>(including transfers) |  |  |  |  |  |
| JULY/AUG/SE           | EPT 1520                  | 5,060                   | 1,242                                              |  |  |  |  |  |
| OCT/NOV/DE            | C 1800                    | 2,105                   | 2,937                                              |  |  |  |  |  |
| JAN/FEB/MAF           | R 1155                    | 1,370                   | 436                                                |  |  |  |  |  |
| APR/MAY/JUI           | NE 790                    | 0                       | 0                                                  |  |  |  |  |  |